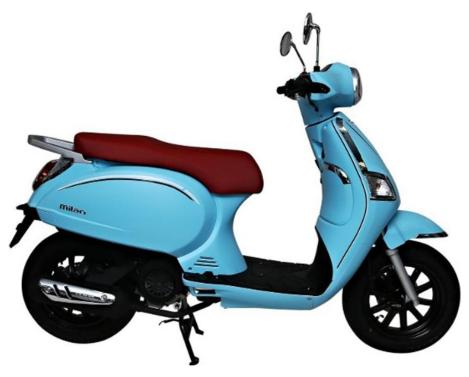

Zoot Milan 125

| Engine Displacement        | 125cc                             |
|----------------------------|-----------------------------------|
| Engine                     | 4 Stroke                          |
| Fuel Tank Capacity         | 6.0 Litres (Approx)               |
| Maximum Power              | 7.0 KW                            |
| Clutch / Gear Box          | Automatic                         |
| Cooling System             | Air Cooled                        |
| Ignition                   | CDI                               |
| Economy                    | >30 KM per Litre                  |
| Final Drive                | Belt                              |
| Brakes Front, Rear         | Disc, Disc                        |
| Starting System            | Electric or Kick                  |
| Headlight                  | LED Daytime Running Halogen Hi/Lo |
| Tail Light                 | LED                               |
| Wheels Front, Rear         | 12" Alloy                         |
| Front Suspension           | Telescopic Fork                   |
| Rear Suspension            | Hydraulic Mono-Shock              |
| Tyres Front / Rear         | 120/70-12, 130/70-12              |
| Dimensions (L / W / H)     | 1840mm / 675mm / 1160mm (Approx)  |
| Wheelbase                  | 1285mm                            |
| Seat Height                | 810mm                             |
| Weight Wet                 | 110kg                             |
| Total Carrying Capacity    | 260kg                             |
| Battery Size               | 12V / 6AH                         |
| Large Under Seat Storage   | Yes                               |
| 2 People Capacity          | Yes                               |
| 2-Year / 10,000km Warranty | Yes                               |
|                            |                                   |